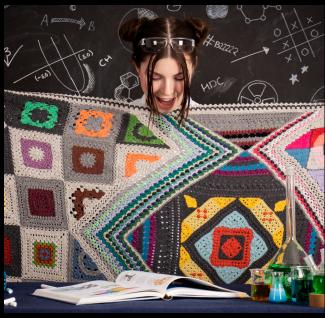

#### **PATTERN NOTES**

In this part, 54 Quarter Motifs are made using three yarn colours per motif. All yarn colours are indicated on Schematic 1-3 of your chosen colourway. Motifs are joined in next part. Quarter Motifs are worked in rows; turn as indicated throughout.

### QUARTER MOTIF (MAKE 54: USE YARN COLOURS AS SHOWN IN SCHEMATIC 1)

Note: three yarn colours are used in each motif: change colour after Row 4 and Row 7. Using first colour, mr.

**Row 1 (WS)** Beg tr, 4tr, turn. [5 tr]