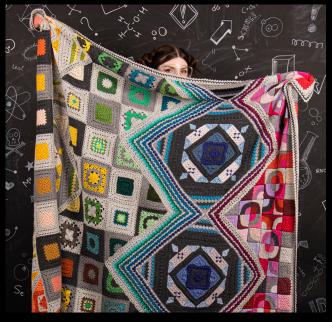

#### **PATTERN NOTES**

In this part, 54 Quarter Motifs are made using three yarn colours per motif. All yarn colours are indicated on Schematic 1-3 of your chosen colourway. Motifs are joined in next part. Quarter Motifs are worked in rows; turn as indicated throughout.

### QUARTER MOTIF (MAKE 54: USE YARN COLOURS AS SHOWN IN SCHEMATIC 1)

Note: three yarn colours are used in each motif: change colour after Row 4 and Row 7. Using first colour, mr.

**Row 1 (WS)** Beg tr, 4tr, turn. [5 tr]