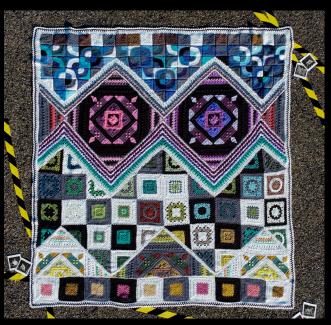

#### **PATTERN NOTES**

In this part, 54 Quarter Motifs are made using three yarn colours per motif. All yarn colours are indicated on Schematic 1-3 of your chosen colourway. Motifs are joined in next part. Quarter Motifs are worked in rows; turn as indicated throughout.

### QUARTER MOTIF (MAKE 54: USE YARN COLOURS AS SHOWN IN SCHEMATIC 1)

Note: three yarn colours are used in each motif: change colour after Row 4 and Row 7. Using first colour, mr.

**Row 1 (WS)** Beg tr, 4tr, turn. [5 tr]